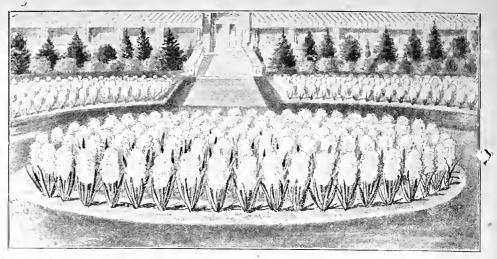

## 6 MICHELL'S SUPERB TULIP BULBS

The figure in front of the variety denotes the approximate height, while the asterisk (\*) denotes that the variety is suited to forcing as well as bedding. Tulip bulbs are packed 250 in a bag; please order in units of this number if possible.

Display of Michell's Tulips from bulbs furnished by us to the Trustees of Girard College, Phila. Our Tulip bulbs are equally reliable whether used for forcing or for bedding.

| SINGLE | EARLY | TULIPS |
|--------|-------|--------|
|        |       |        |